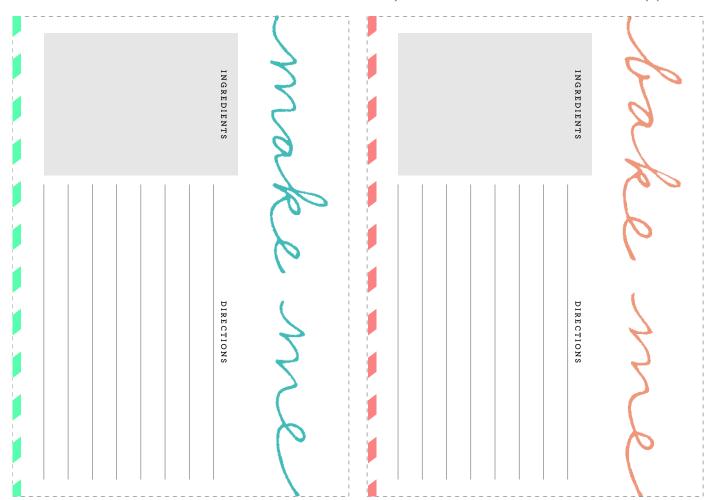

## FRONT SIDE

Print on  $8.5 \times 11$  sized cardstock. If desired, you can reinsert the printed sheet back into the printer & print Page 2 of this document on the back for a patterned backside. After printing, cut out each card along dotted lines.

© www.designeatrepeat.com

Personal Use Only: Redistribution for commercial use is strictly prohibited.

|        | Sho         | are me     |
|--------|-------------|------------|
|        | INGREDIENTS | DIRECTIONS |
| I<br>I |             |            |